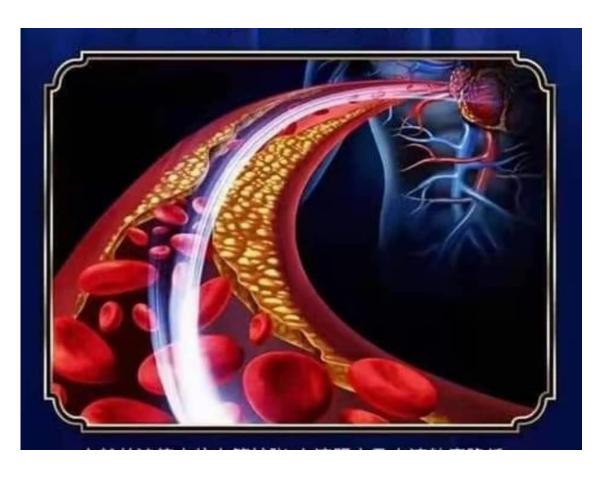

### 5. Improve Microcirculation

TeraHertz wavelength dilate blood vessels Reduce blood flow resistance and viscosity

Improve microcirculation

#### 8. Circulation

Clear blood impurities
Cleanse inner body
Promote blood circulation and
removing clogs
Soften blood vessels and lumps