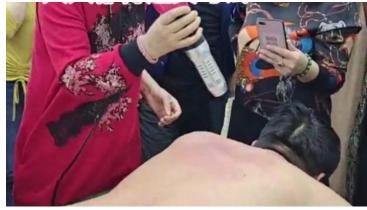

# **USER FRIENDLY**

Easy to operate. No professional skill or knowledge needed.

Just blow on affected area.