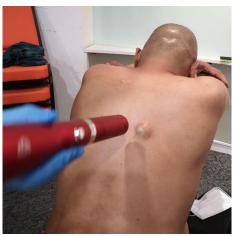

# PENETRATION The device frequency can penetrate the skin from 20 to 30 cm, thus reaching the bone marrow, micro blood vessels and capillaries. It enhances microcirculation and eliminates body humidity.