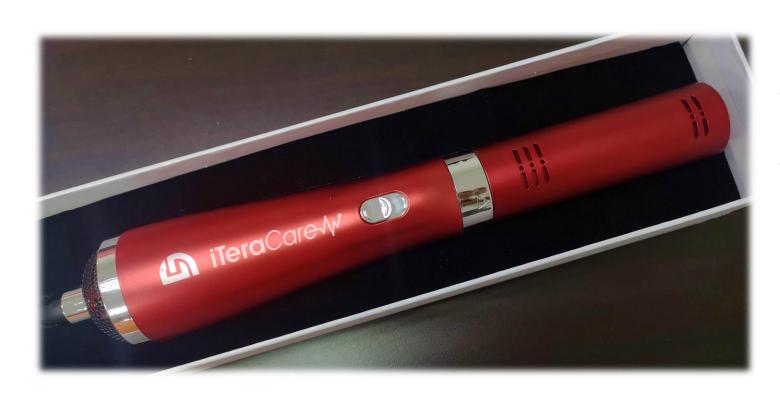

# iTeraCare<sup>™</sup>/⁄\*

One of the top ten most advance technology to change the world.

**Terahertz** 

If there's a way to heat the bones, then all diseases can be treated.

**Ancient Greek Father of Medicine**Hippocrates

# iTeraCare\*\/\psi

# **iTera**Care\*W