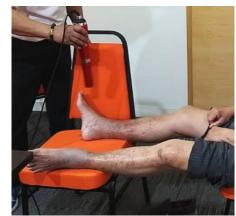

# PENETRATION The device frequency can penetrate the skin from 20 to 30 cm, thus reaching the bone marrow, micro blood vessels and capillaries. It enhances microcirculation and eliminates body humidity.