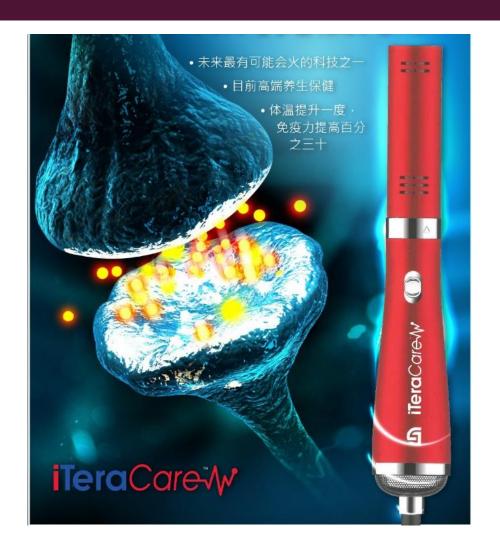

### 1. Eliminating Unhealthy Cells

TeraHertz frequency energy is the same with our normal cells. All abnormal or mutated cells will be absorbed and eliminated

#### 2. Activate Inner Cells

TeraHertz frequency will absorb and activate cells with moderate temperature, thus eliminating dormant cells