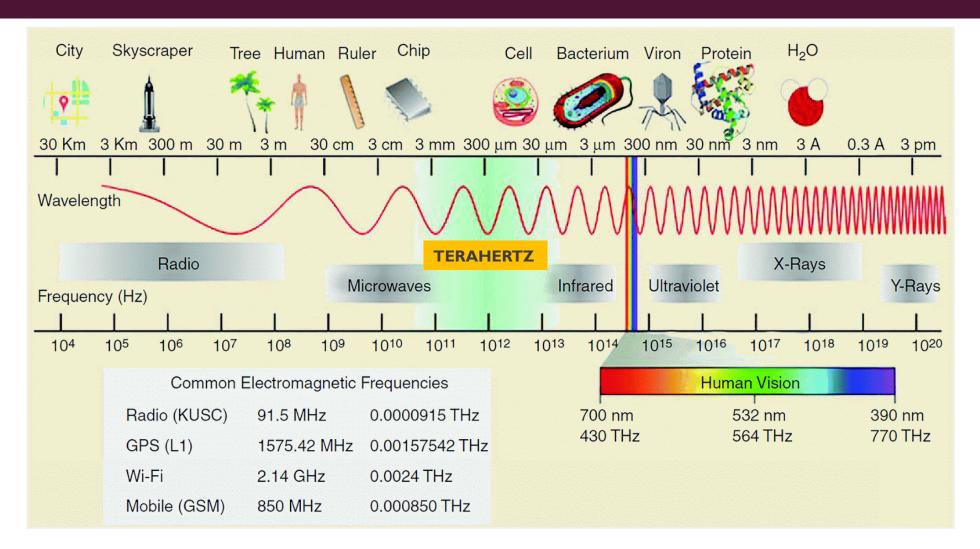

#### What is Terahertz?

- 1. Terahertz" is a electromagnetic wave band between microwave and infrared consisting of 30 um to 3000 um. frequency.
- 2. The device resonates the same frequency as normal cells, which is 2 um to 17um generating millions of vibrations per second.
- 3. It is a combination of Chinese and Western Cytology Technology
- 4. One of the top ten most advance technology to change the world in Health, Science, Military, Agriculture and Communication