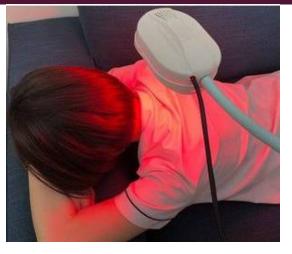

# PENETRATION The device frequency can penetrate the skin from 20 to 30 cm, thus reaching the bone marrow, micro blood vessels and capillaries. It enhances microcirculation and eliminates body humidity.

# **USER FRIENDLY**

Easy to operate. No professional skill or knowledge needed.

Just blow on affected area.